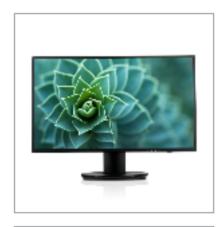

## DESCRIPTION

The sleek and stylish 23.8" monitor from V7 features an ADS Panel that delivers the highest color accuracy, faster panel response (ms) overall, and widest viewing angles for a truly stunning display. Boasting a height adjustable stand with swivel and tilt for optimum ergonomics the monitor easily adjust to your needs. It features DVI, HDMI, VGA and Displayport connectors so you can be sure it will work with virtually any machine you want to connect. With full HD 1920x1080 resolution, vivid colors and integrated speakers, this display provides a rich, multimedia experience for business or pleasure.