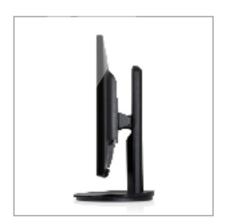

## DESCRIPTION

The sleek and stylish 23.8" monitor from V7 features an ADS Panel that delivers the highest color accuracy, faster panel response (ms) overall, and widest viewing angles for a truly stunning display. Boasting a height adjustable stand with swivel and tilt for optimum ergonomics the monitor easily adjust to your needs. It features DVI, HDMI, VGA and Displayport connectors so you can be sure it will work with virtually any machine you want to connect. With full HD 1920x1080 resolution, vivid colors and integrated speakers, this display provides a rich, multimedia experience for business or pleasure.