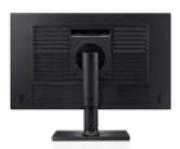

#### Ergonomic, adjustable stand

The monitor swivels, tilts, pivots and is height-adjustable, for greater user comfort. And since the monitor is VESA compatible, installation on a wall or separate mounting arm is easy.

#### Fast, easy connectivity

VGA and DVI give users their choice of easy connectivity.