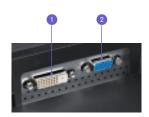

#### Fast, easy connectivity

VGA and DVI give users their choice of easy connectivity.