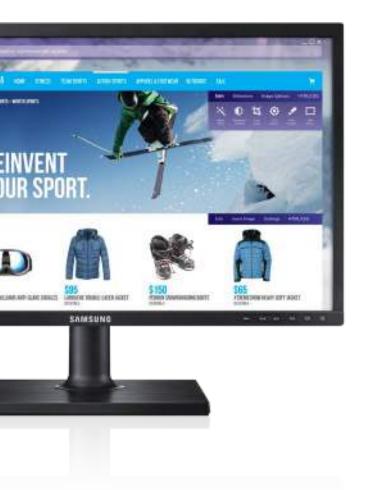

## 24" desktop monitor

Combining affordability with advanced image quality is the concept behind the Samsung SE650 Series desktop monitor lineup. The perfect example: the Samsung S24E650BW. It utilizes Samsung's PLS panel technology, for outstanding picture quality as well as wide 178° viewing angles. It's the 24" monitor of choice where a 16:10 aspect ratio screen is needed, delivering a high resolution of 1920 x 1200 for crisp fonts and images. The S24E650BW features approximately 30% recycled material, less than 0.005W Off Mode power consumption, and the fully adjustable stand keeps users more comfortable, focused and productive. Rounding out the features are VGA, and DVI connections, VESA mount compatibility, a matte black bezel with clearly labeled buttons, speaker bar compatibility and a 3-year warranty. The Samsung S24E650BW. Business value, no matter how you look at it.

#### Impressive picture quality

The LED-backlit LCD screen delivers sharp, bright, beautiful images. Mega infinity dynamic contrast ratio ensures subtle detail even in the lights and darks, and MagicAngle technology delivers improved color even when viewed off-angle.