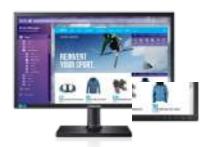

## 24" desktop monitor

Combining affordability with advanced image quality is the concept behind the Samsung SE650 Series desktop monitor lineup. The perfect example: the Samsung S24E650BW. It utilizes Samsung's PLS panel technology, for outstanding picture quality as well as wide 178° viewing angles. It's the 24" monitor of choice where a 16:10 aspect ratio screen is needed, delivering a high resolution of 1920 x 1200 for crisp fonts and images. The S24E650BW features approximately 30% recycled material, less than 0.005W Off Mode power consumption, and the fully adjustable stand keeps users more comfortable, focused and productive. Rounding out the features are VGA, and DVI connections, VESA mount compatibility, a matte black bezel with clearly labeled buttons, speaker bar compatibility and a 3-year warranty. The Samsung S24E650BW. Business value, no matter how you look at it.

#### 16:10 aspect ratio

The 16:10 aspect ratio gives more room for open applications, and makes reading web pages and other documents easier.