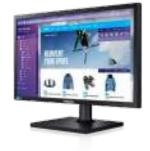

## 24" desktop monitor

Combining affordability with advanced image quality is the concept behind the Samsung SE650 Series desktop monitor lineup. The perfect example: the Samsung S24E650BW. It utilizes Samsung's PLS panel technology, for outstanding picture quality as well as wide 178° viewing angles. It's the 24" monitor of choice where a 16:10 aspect ratio screen is needed, delivering a high resolution of 1920 x 1200 for crisp fonts and images. The S24E650BW features approximately 30% recycled material, less than 0.005W Off Mode power consumption, and the fully adjustable stand keeps users more comfortable, focused and productive. Rounding out the features are VGA, and DVI connections, VESA mount compatibility, a matte black bezel with clearly labeled buttons, speaker bar compatibility and a 3-year warranty. The Samsung S24E650BW. Business value, no matter how you look at it.

#### Impressive picture quality

The LED-backlit LCD screen delivers sharp, bright, beautiful images. Mega infinity dynamic contrast ratio ensures subtle detail even in the lights and darks, and MagicAngle technology delivers improved color even when viewed off-angle.