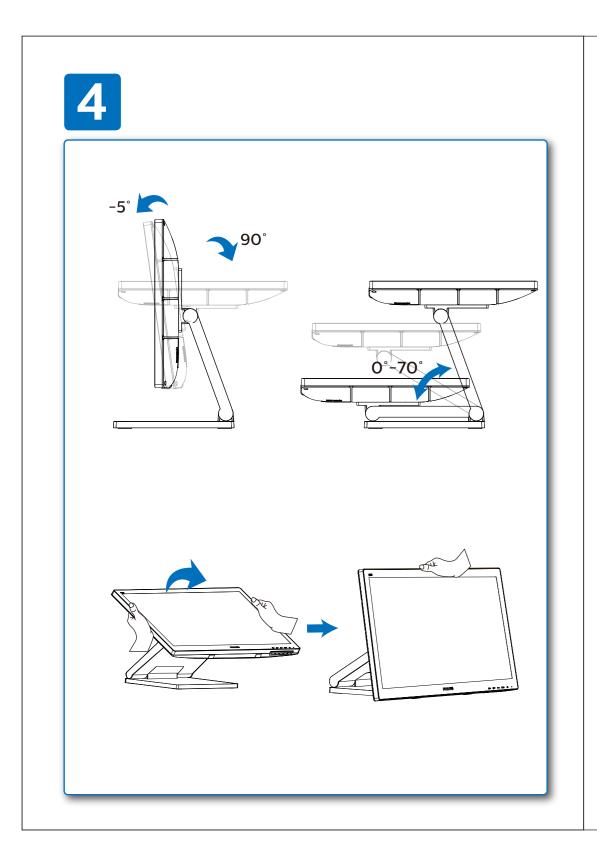

**ОК** Потребуєте допомоги?

**RU** Нужна помощь?

- Need help?
- Online help: www.philips.com/support
- ☞ 需要帮助?

在线帮助: www.philips.com/support

- Besoin d'Aide ?
  Aide en ligne: www.philips.com/support
- ES ¿Necesita ayuda?
- Ayuda en línea: www.philips.com/support
- Benötigen Sie Hilfe?
- Online-Hilfe: www.philips.com/support

  Avete bisogno di aiuto?
- Guida in linea: www.philips.com/support
- Precisa ajuda?
  Ajuda online: www.philips.com/support
- © 도움이 필요하십니까? 온라인 도움말: www.philips.com/support
- Интерактивная справка: www.philips.com/support

  (IR) Yardıma ihtiyacınız var mı? Online yardım: www.philips.com/support

  (II) क्या सहायता की जर्रत है? ऑनलाईन सहायता: www.philips.com/support

Підтримка он-лайн: www.philips.com/support

- هل تريد المساعدة؟ للمساعدة عبر الانترنت: www.ph