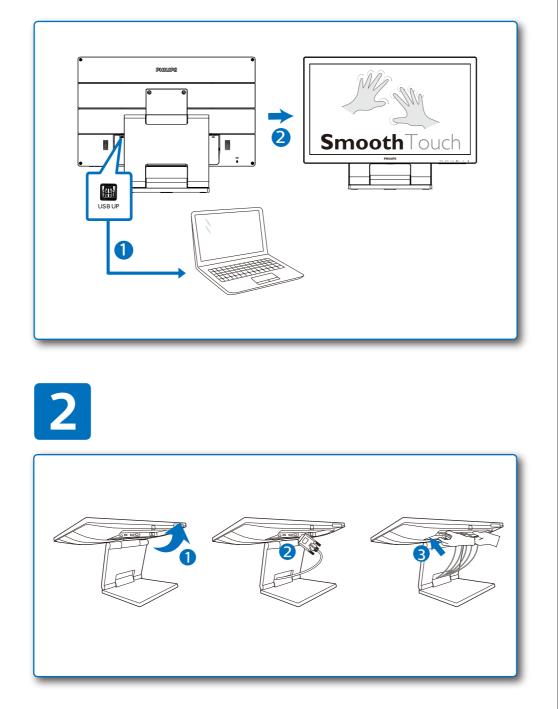

## HDMI

HDMI trademark and related patents on technologies belong to their respective owners.

Q41G24M181352C

Quick
Start

Register your product and get support at www.philips.com/welcome