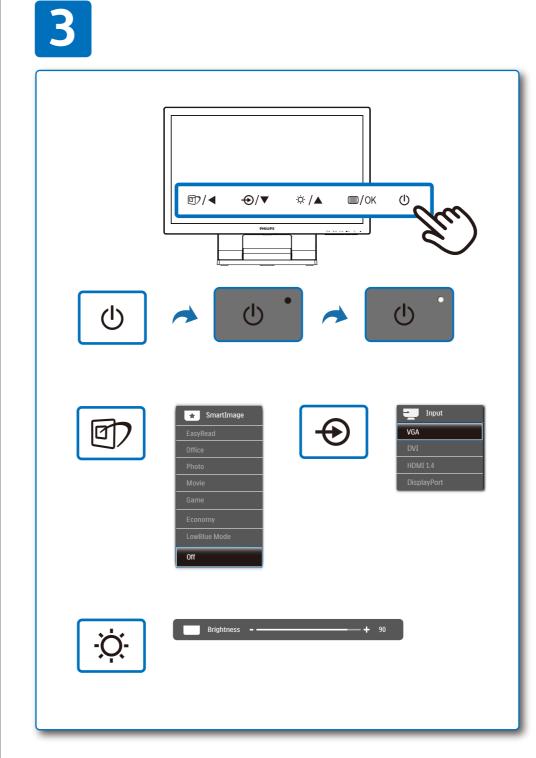

## HDMI

HDMI trademark and related patents on technologies belong to their respective owners.

Q41G24M181352C

Quick
Start

Register your product and get support at www.philips.com/welcome