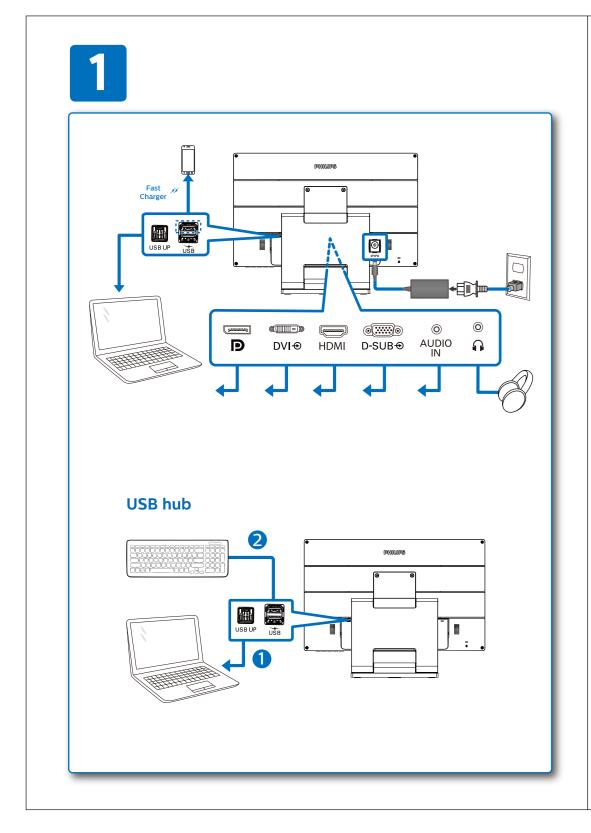

## HDMI

HDMI trademark and related patents on technologies belong to their respective owners.

Q41G24M181352C

Quick
Start

Register your product and get support at www.philips.com/welcome