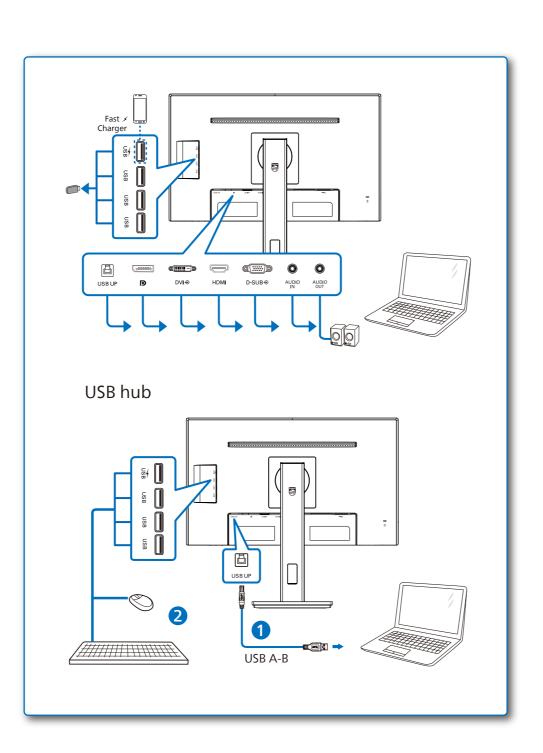

Version: M9242SMQ1T

www.philips.com

2022 © TOP Victory Investments Ltd. All rights reserved.

Specifications are subject to change without notice.

This product has been manufactured by and is sold under the

responsibility of Top Victory Investments Ltd., and Top Victory Investments Ltd., and Top Victory Investments Ltd. is the warrantor in relation to this product. Philips and the Philips Shield Emblem are registered trademarks of Koninklijke Philips N.V. and are used under license.

The Adopted Trademarks HDMI, HDMI High Definition Multimedia Interface, and the HDMI Logo are trademarks or registered trademarks of HDMI Licensing Administrator, Inc. in the United States and other countries.

Energy Labelling

242S9JML