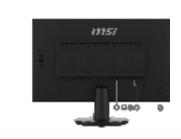

# **CONNECTIONS**

- 1. 1x HDMI(1.4b)
- 2. 1x D-Sub (VGA)
- 3. 1x Mic-in
- 4. 1x Headphone-out
- 5. 1x Kensington Lock