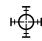

# **Game Mode**

Enable a monitor crosshair overlay to help get the best aim in games that may have small or no crosshair at all.