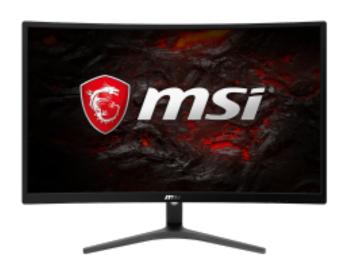

#### **Curved Gaming™**

View more of your game. MSI Curved Gaming<sup>™</sup> monitors are perfect for gamers to play their games.

#### **Curved Gaming**

**CURVED** MSI Curved Gaming Monitor will give you the most immersive and competitive edge you need to take down your opponents.