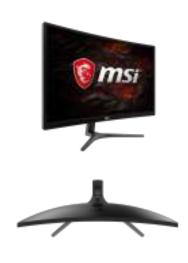

#### **Curved Gaming™**

View more of your game. MSI Curved Gaming<sup>™</sup> monitors are perfect for gamers to play their games.

#### **Curved Gaming**

**CURVED** MSI Curved Gaming Monitor will give you the most immersive and competitive edge you need to take down your opponents.