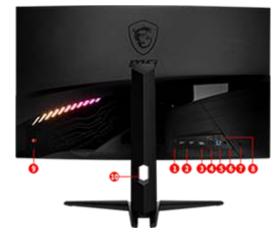

# **CONNECTIONS**

- 1. 1x HDMI
- 2. 1x HDMI
- 3. 1x Display Port
- 4. 1x Headset
- 5. 2x USB 2.0 Type A
- 6. 1x USB 2.0 Type B
- 7. 1x Kensington Lock
- 8. Headset Hanger