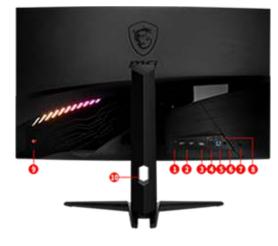

# CONNECTIONS

- 1. 1x HDMI
- 2. 1x HDMI
- 3. 1x Display Port
- 4. 1x Headset
- 5. 2x USB 2.0 Type A
- 6. 1x USB 2.0 Type B
- 7. 1x Kensington Lock
- 8. Headset Hanger