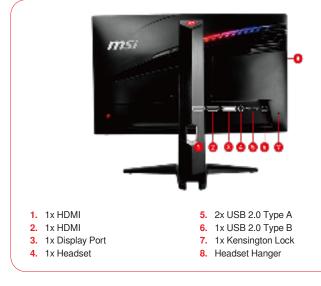

gh Refresh Rate

Experience smooth gaming with a blazing fast 144Hz refresh rate, that gives you the upperhand in fast moving games.

## **1ms Fast Response Time**

Eliminate screen tearing and choppy frame rates with 1ms response time.

# Gaming OSD APP

Customize and set the ultimate monitor modes with keyboard & mouse in a very easy way.

## **Headset Hanger**

Keep your headset in an easy to access space with the built-in headset hanger.

### Mystic Light

Make your build look on fire or cold as ice. You are in control. Customize colors and effects with RGB LED.

## **Adjustable Stand**

Maximize your productivity and comfort with the adjustable stand.

# Frameless Design

With the narrow bezel, you will not even notice the monitor at all in the heat of the moment.

# **CONNECTIONS**



Ę