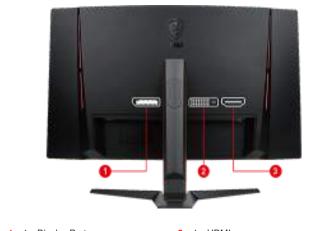

ast 144Hz refresh rate, that gives you the upperhand in fast moving games.



#### 1ms High response time

Eliminate screen tearing and choppy frame rates with 1ms response time.



#### **Curved Gaming**

View more of your game with the R1800 curve rate that is perfect for gamers to play their games.



#### **85% NTSC**

Game colors and details will look more realistic and refined, to push game immersion to its limits.



### 110% sRGB

Get the most vivid and detailed colors with sRGB 110%.



### FreeSync technology

AMD FreeSync® will prevend screen tearing or stuttering, producing ultra-smooth and lag-free gameplay.



# **Anti-Flicker technology**

MSI Anti-Flicker technology provides a very comfortable viewing experience by reducing the amount of screen flicker.

# **CONNECTIONS**



- 1. 1 x Display Port
- 2. 1 x DVI

3. 1 x HDMI