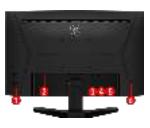

# **CONNECTIONS**

- 1.5 OSD button
- 2. AC Power Jack
- 3. Display Port 1.2a
- 4. HDMI™ 1.4b
- 5. Headphone out
- 6. Kensington lock