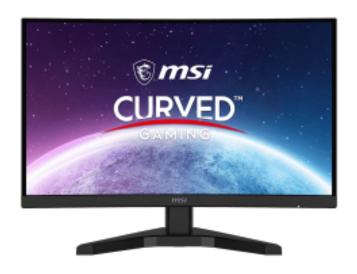

## **FEATURES**

Enjoy the most immersive gameplay with 1500R curvature rate.

## Frameless Design

With the narrow bezel, you will not even notice the monitor at all in the heat of the moment.

MONITORS **G245CV** 

Note

DisplayPort: 1920 x 1080 (Up to 100Hz) HDMI™ 1.4b: 1920 x 1080 (Up to 100Hz)
Adobe RGB, sRGB and DCI-P3 follow
CIE1976 standard