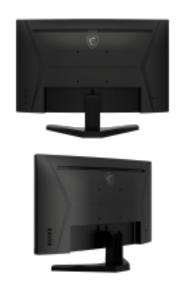

# **CONNECTIONS**

- 1.5 OSD button
- 2. AC Power Jack
- 3. Display Port 1.2a
- 4. HDMI™ 1.4b
- 5. Headphone out
- 6. Kensington lock