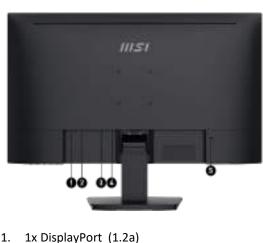

# **SPECIFICATIONS**

Dimension (W x D x H)

With Carton

Note

| Type / Size                                    | 27"                                                        |
|------------------------------------------------|------------------------------------------------------------|
| Active Display Area (mm)                       | 597.888(H) x 336.312(V)                                    |
| Curvature                                      | Flat                                                       |
| Panel Type                                     | IPS                                                        |
| Resolution                                     | 1920 x 1080 (Full HD)                                      |
| Pixel Pitch                                    | 0.3114(H) × 0.3114(V)                                      |
| Aspect Ratio                                   | 16:9                                                       |
| Brightness (nits)                              | 250 cd/m <sup>2</sup>                                      |
| Contrast Ratio                                 | 1000:1                                                     |
| Refresh Rate                                   | 75Hz                                                       |
| Response Time                                  | 5ms (GTG)                                                  |
| View Angles                                    | 178°(H) / 178°(V)                                          |
| sRGB                                           | 100% (CIE1976)                                             |
| Surface Treatment                              | Anti-glare                                                 |
| Display Colors                                 | 16.7M                                                      |
| Color Bit                                      | 8 bits                                                     |
| Video Interface                                | 1x DisplayPort (1.2a)<br>1x HDMI (1.4)<br>1x Headphone-out |
| Speaker                                        | 2x 1W                                                      |
| Power Type                                     | External Adaptor 12V 2.5A                                  |
| Power Input                                    | 100~240V, 50~60Hz                                          |
| Adjustment (Tilt)                              | -5° ~ 20°                                                  |
| Kensington Lock                                | Yes                                                        |
| VESA Mounting                                  | 75 x 75 mm                                                 |
| Product Dimension with                         | 613.50 x 181.10 x 462.60 mm                                |
| Stand (W x D x H)                              | (24.15 x 7.13 x 18.21 inch)                                |
| Product Dimension without<br>Stand (W x D x H) | 613.50 x 46.60 x 362.50 mm<br>(24.15 x 1.83 x 14.27 inch)  |
| Weight (NW / GW)                               | 3.9 kg (8.6 lbs) / 5.3 kg (11.68 lbs)                      |
|                                                |                                                            |