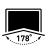

### Wide Viewing Angle

View games in any angle with wide viewing angles. Colors and details will stay sharp at an angle of 178°.