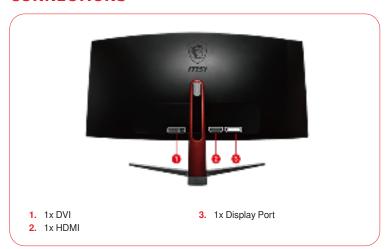

th multiscreen functionality.



## 100Hz High Refresh Rate

Experience smooth gaming with a blazing fast 100Hz refresh rate, that gives you the upperhand in fast moving games.



#### FreeSync technology

AMD FreeSync® will prevend screen tearing or stuttering, producing ultra-smooth and lag-free gameplay.



### 110% sRGB

Get the most vivid and detailed colors with sRGB 110%.



## **Anti-Flicker technology**

MSI Anti-Flicker technology provides a very comfortable viewing experience by reducing the amount of screen flicker.



## **Less Blue Light**

Effectively reduce blue light which could cause serious longterm damage to your eyes.



### Wide Viewing Angle

View games in any angle with wide viewing angles. Colors and details will stay sharp at an angle of 178°.

# **CONNECTIONS**