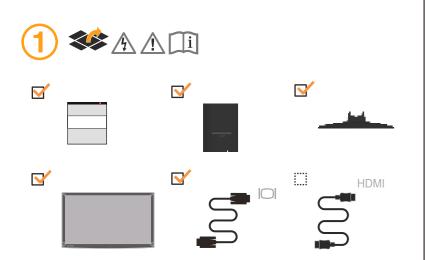

The drivers and files for this monitor can be downloaded from www.lenovo.com/support/D24\_10 or scan QR code





































The drivers and files for this monitor can be downloaded from www.lenovo.com/support/D24 10 or scan QR code.

رعلا زاهج تيبشتل قمزاللا تافلماو ليغشتلا جمارب ليزنت نكمي ت سم وا ما www.lenovo.com/support/D24\_10 ناون على اربع الذه ض أيئوض ةعيرسلا قباجتسالا قرفش

Os drivers e arquivos para este monitor podem ser baixados de www.lenovo.com/support/D24\_10 ou digitalize o codigo QR.

Драйверите и файловете за този монитор могат да бъдат изтеглени от www.lenovo.com/support/D24 10 или сканирайте QR кода.

គេអាចដោនឡូដកម្មវិធីបញ្ហា (ង្រាយវេ) និងឯកសារនានា សម្រាប់ម៉ូនីទ័រនេះពីតំណ www.lenovo.com/support/D24\_10 ឬ ស្កែនកូដឆ្លើយតបរហ័ស (QR Code) បាន។

Upravljački programi i datoteke za ovaj monitor mogu se preuzeti na www.lenovo.com/support/D24\_10 ili skenirajte QR kod.