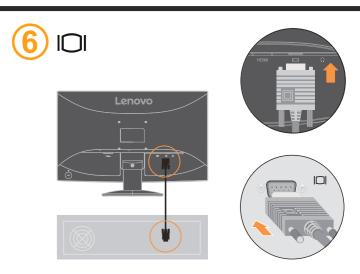

The drivers and files for this monitor can be downloaded from www.lenovo.com/support/D24\_10 or scan QR code





































The drivers and files for this monitor can be downloaded from www.lenovo.com/support/D24 10 or scan QR code.

رعلا زاهج تيبشتل قمزاللا تافلماو ليغشتلا جمارب ليزنت نكمي ت سم وا ما www.lenovo.com/support/D24\_10 ناون على اربع الذه ض أيئوض ةعيرسلا قباجتسالا قرفش

Os drivers e arquivos para este monitor podem ser baixados de www.lenovo.com/support/D24\_10 ou digitalize o codigo QR.

Драйверите и файловете за този монитор могат да бъдат изтеглени от www.lenovo.com/support/D24 10 или сканирайте QR кода.

គេអាចដោនឡូដកម្មវិធីបញ្ហា (ង្រាយវេ) និងឯកសារនានា សម្រាប់ម៉ូនីទ័រនេះពីតំណ www.lenovo.com/support/D24\_10 ឬ ស្កែនកូដឆ្លើយតបរហ័ស (QR Code) បាន។

Upravljački programi i datoteke za ovaj monitor mogu se preuzeti na www.lenovo.com/support/D24\_10 ili skenirajte QR kod.

Ovladače a s