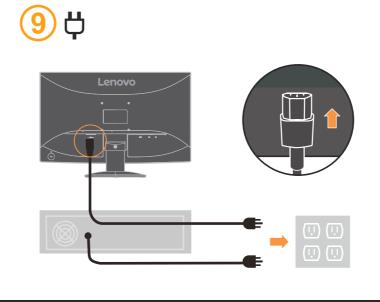

The drivers and files for this monitor can be downloaded from www.lenovo.com/support/D24\_10 or scan QR code





































The drivers and files for this monitor can be downloaded from www.lenovo.com/support/D24 10 or scan QR code.

رعلا زاهج تيبشتل قمزاللا تافلماو ليغشتلا جمارب ليزنت نكمي ت سم وا ما www.lenovo.com/support/D24\_10 ناون على اربع الذه ض أيئوض ةعيرسلا قباجتسالا قرفش

Os drivers e arquivos para este monitor podem ser baixados de www.lenovo.com/support/D24\_10 ou digitalize o codigo QR.

Драйверите и файловете за този монитор могат да бъдат изтеглени от www.lenovo.com/support/D24 10 или сканирайте QR кода.

គេអាចដោនឡូដកម្មវិធីបញ្ហា (ង្រាយវេ) និងឯកសារនានា សម្រាប់ម៉ូនីទ័រនេះពីតំណ www.lenovo.com/support/D24\_10 ឬ ស្កែនកូដឆ្លើយតបរហ័ស (QR Code) បាន។

Upravljački programi i datoteke za ovaj monitor mogu se preuzeti na www.lenovo.com/support/D24\_10 ili skenirajte QR kod.

Ovladače a soubory p