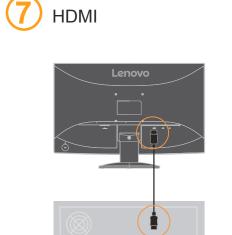

The drivers and files for this monitor can be downloaded from www.lenovo.com/support/D24\_10 or scan QR code

The drivers and files for this monitor can be downloaded from www.lenovo.com/support/D24 10 or scan QR code.