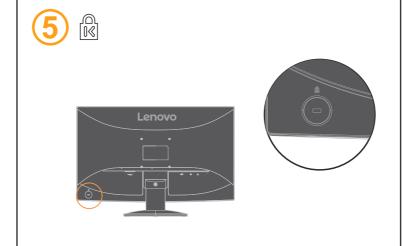

The drivers and files for this monitor can be downloaded from www.lenovo.com/support/D24\_10 or scan QR code





































The drivers and files for this monitor can be downloaded from www.lenovo.com/support/D24 10 or scan QR code.

رعلا زاهج تيبشتل قمزاللا تافلماو ليغشتلا جمارب ليزنت نكمي ت سم وا ما www.lenovo.com/support/D24\_10 ناون على اربع الذه ض أيئوض ةعيرسلا قباجتسالا قرفش

Os drivers e arquivos para este monitor podem ser baixados de www.lenovo.com/support/D24\_10 ou digitalize o codigo QR.

Драйверите и файловете за този монитор могат да бъдат изтеглени от www.lenovo.com/support/D24 10 или сканирайте QR кода.

គេអាចដោនឡូដកម្មវិធីបញ្ហា (ង្រាយវេ) និងឯកសារនានា សម្រាប់ម៉ូនីទ័រនេះពីតំណ www.lenovo.com/support/D24\_10 ឬ ស្កែនកូដឆ្លើយតបរហ័ស (QR Code) បាន។

Upravljački programi i datoteke za ovaj monitor mogu se preuzeti na www.lenovo.com/support/D24\_10 ili skenirajte QR kod.

Ovladače a