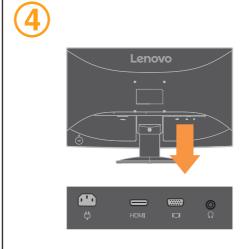

The drivers and files for this monitor can be downloaded from www.lenovo.com/support/D24\_10 or scan QR code





































The drivers and files for this monitor can be downloaded from www.lenovo.com/support/D24 10 or scan QR code.

رعلا زاهج تيبشتل قمزاللا تافلماو ليغشتلا جمارب ليزنت نكمي ت سم وا ما www.lenovo.com/support/D24\_10 ناون على اربع الذه ض أيئوض ةعيرسلا قباجتسالا قرفش

Os drivers e arquivos para este monitor podem ser baixados de www.lenovo.com/support/D24\_10 ou digitalize o codigo QR.

Драйверите и файловете за този монитор могат да бъдат изтеглени от www.lenovo.com/support/D24 10 или сканирайте QR кода.

គេអាចដោនឡូដកម្មវិធីបញ្ហា (ង្រាយវេ) និងឯកសារនានា សម្រាប់ម៉ូនីទ័រនេះពីតំណ www.lenovo.com/support/D24\_10 ឬ ស្កែនកូដឆ្លើយតបរហ័ស (QR Code) បាន។

Upravljački programi i datoteke za ovaj monitor mogu se preuzeti na www.lenovo.com/support/D24\_10 ili skenirajte QR kod.

Ovladače