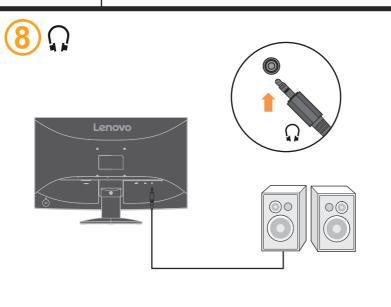

The drivers and files for this monitor can be downloaded from www.lenovo.com/support/D24\_10 or scan QR code





































The drivers and files for this monitor can be downloaded from www.lenovo.com/support/D24 10 or scan QR code.

رعلا زاهج تيبشتل قمزاللا تافلماو ليغشتلا جمارب ليزنت نكمي ت سم وا ما www.lenovo.com/support/D24\_10 ناون على اربع الذه ض أيئوض ةعيرسلا قباجتسالا قرفش

Os drivers e arquivos para este monitor podem ser baixados de www.lenovo.com/support/D24\_10 ou digitalize o codigo QR.

Драйверите и файловете за този монитор могат да бъдат изтеглени от www.lenovo.com/support/D24 10 или сканирайте QR кода.

គេអាចដោនឡូដកម្មវិធីបញ្ហា (ង្រាយវេ) និងឯកសារនានា សម្រាប់ម៉ូនីទ័រនេះពីតំណ www.lenovo.com/support/D24\_10 ឬ ស្កែនកូដឆ្លើយតបរហ័ស (QR Code) បាន។

Upravljački programi i datoteke za ovaj monitor mogu se preuzeti na www.lenovo.com/support/D24\_10 ili skenirajte QR kod.

Ovladače a soubory