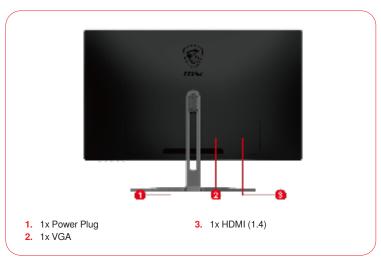

*

MSI Curved Gaming Monitor will give you the most immersive and competitive edge you need to take down your opponents.



## 75Hz High Refresh Rate

Experience smooth gaming with a blazing fast 75Hz refresh rate, that gives you the upperhand in fast moving games.



## 1ms Fast Response Time

Eliminate screen tearing and choppy frame rates with 1ms response time.



## **Wide Color Gamut**

Wide Color Game colors and details will look more realistic and refined, to // Gamut push game immersion to its limits.



## FreeSync technology

AMD FreeSync® will prevend screen tearing or stuttering, producing ultra-smooth and lag-free gameplay.



## **Game Mode**

Enable a monitor crosshair overlay to help get the best aim in games that may have small or no crosshair at all.

# **CONNECTIONS**