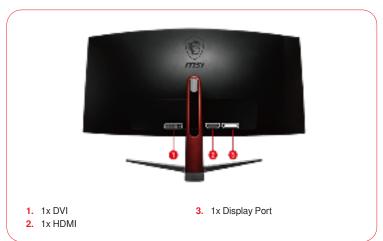

ith multiscreen functionality.



#### 100Hz High Refresh Rate

Experience smooth gaming with a blazing fast 100Hz refresh rate, that gives you the upperhand in fast moving games.



#### FreeSync technology

AMD FreeSync® will prevend screen tearing or stuttering, producing ultra-smooth and lag-free gameplay.



## 110% sRGB

Get the most vivid and detailed colors with sRGB 110%.



## **Anti-Flicker technology**

MSI Anti-Flicker technology provides a very comfortable viewing experience by reducing the amount of screen flicker.



# **Less Blue Light**

Effectively reduce blue light which could cause serious longterm damage to your eyes.



## Wide Viewing Angle

View games in any angle with wide viewing angles. Colors and details will stay sharp at an angle of 178°.

# **CONNECTIONS**