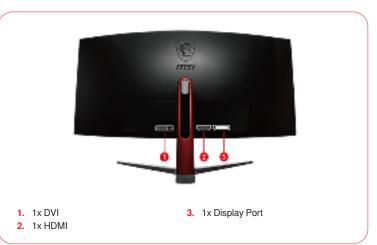

with multiscreen functionality.



### 100Hz High Refresh Rate

Experience smooth gaming with a blazing fast 100Hz refresh rate, that gives you the upperhand in fast moving games.



#### FreeSync technology

AMD FreeSync® will prevend screen tearing or stuttering, producing ultra-smooth and lag-free gameplay.



### 110% sRGB

Get the most vivid and detailed colors with sRGB 110%.



## **Anti-Flicker technology**

MSI Anti-Flicker technology provides a very comfortable viewing experience by reducing the amount of screen flicker.



## Less Blue Light

Effectively reduce blue light which could cause serious longterm damage to your eyes.



### Wide Viewing Angle

View games in any angle with wide viewing angles. Colors and details will stay sharp at an angle of 178°.

# **CONNECTIONS**