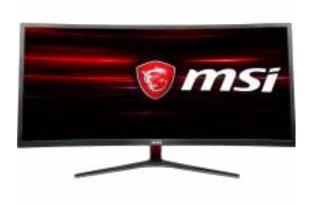

# **SPECIFICATION**

| Panel Size               | 34" (86.36cm)                                                                                                                                                |
|--------------------------|--------------------------------------------------------------------------------------------------------------------------------------------------------------|
| Panel Resolution         | 3440 x 1440 (UWQHD)                                                                                                                                          |
| Refresh Rate             | 100Hz                                                                                                                                                        |
| Response time            | 8ms                                                                                                                                                          |
| Panel Type               | VA                                                                                                                                                           |
| Brightness (nits)        | 250 nits                                                                                                                                                     |
| Viewing Angle            | 178° (H) / 178° (V)                                                                                                                                          |
| Aspect Ratio             | 21:9                                                                                                                                                         |
| Curvature                | 1800R                                                                                                                                                        |
| Contrast Ratio           | 3000:1                                                                                                                                                       |
| DCR                      | 100000000:1                                                                                                                                                  |
| Active Display Area (mm) | 797.22(H) x 333.72(V)                                                                                                                                        |
| Pixel Pitch (H x V)      | 0.23175(H) x 0.23175(V)                                                                                                                                      |
| Surface Treatment        | Anti-glare                                                                                                                                                   |
| Display Colors           | 16.7M                                                                                                                                                        |
| DCI-P3 / sRGB            | NA / 110%                                                                                                                                                    |
| Video ports              | 1x DP<br>1x HDMI (2.0)<br>1x DVI                                                                                                                             |
| VESA Mounting            | MSI VESA Kit supports (optinal) 75x75mm or 100x100mm                                                                                                         |
| Control                  | 5-way OSD navigation joystick                                                                                                                                |
| Power Type               | Internal Adaptor                                                                                                                                             |
| Power Input              | 100~240V, 50~60Hz                                                                                                                                            |
| Power consumption        | 54W                                                                                                                                                          |
| Signal Frequency         | 30 to 144KHz (H)<br>48 to 100Hz (V)                                                                                                                          |
| Adjustment (Tilt)        | -5° ~ 15°                                                                                                                                                    |
| Dimension (W x H x D)    | 818.4 x 452 x 197.8 mm / 32.22 x 7.78 x 17.8 inch                                                                                                            |
| Weight (NW / GW)         | 7.1kg / 11.6kg<br>15.65lbs / 25.57lbs                                                                                                                        |
| Note                     | Display Port: 3440 x 1440 (Up to 100Hz) HDMI: 3440 x 1440 (Up to 100Hz) DVI: 3440 x 1440 (Up to 60Hz) The color gamut follows the CIE 1976 testing standard. |