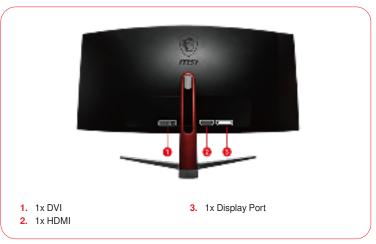

y with multiscreen functionality.



## 100Hz High Refresh Rate

Experience smooth gaming with a blazing fast 100Hz refresh rate, that gives you the upperhand in fast moving games.



#### FreeSync technology

AMD FreeSync® will prevend screen tearing or stuttering, producing ultra-smooth and lag-free gameplay.



### 110% sRGB

Get the most vivid and detailed colors with sRGB 110%.



## **Anti-Flicker technology**

MSI Anti-Flicker technology provides a very comfortable viewing experience by reducing the amount of screen flicker.



## Less Blue Light

Effectively reduce blue light which could cause serious longterm damage to your eyes.



### Wide Viewing Angle

View games in any angle with wide viewing angles. Colors and details will stay sharp at an angle of 178°.

# **CONNECTIONS**