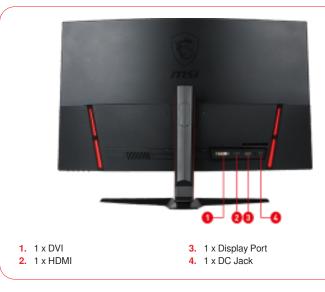

me with the R1800 curve rate that is perfect for gamers to play their games.

### 85% NTSC

Game colors and details will look more realistic and refined, to push game immersion to its limits.

### 110% sRGB

Get the most vivid and detailed colors with sRGB 110%.



RED (

### FreeSync technology

AMD FreeSync® will prevend screen tearing or stuttering, producing ultra-smooth and lag-free gameplay.

without notice

check for the latest version www.msi.com/datasheet. The information provided in this document is intended for

ated 2017-11-15,

Jen -

### Gaming Red LED lights

Get the ultimate gaming vibes with red LED lights on the back of the Gaming Monitor.

### Frameless Design

With the narrow bezel, you will not even notice the monitor at all in the heat of the moment.

## CONNECTIONS



TRUE GAMING