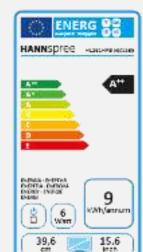

| Supplier's Name                    | HANNspree  |
|------------------------------------|------------|
| Model Name                         | HL161HPB   |
| Energy Efficiency Class            | A++        |
| Screen Size (Centimetres)          | 39,6       |
| Screen Size (Inches)               | 15,60      |
| On mode power Consumption (W)      | 6          |
| Annual Energy Consumption* (kWh)   | 9          |
| Standby-mode Power Consumption (W) | 0,31       |
| Off-mode Power Consumption (W)     | 0,27       |
| Screen Resolution                  | 1366 x 768 |

PART. NO.:

HL 161 HPB

\* Energy consumption XYZ kWh per year, based on the power consumption of the television operating 4 hours per day for 365 days. The actual energy consumption will depend on how the television is used.