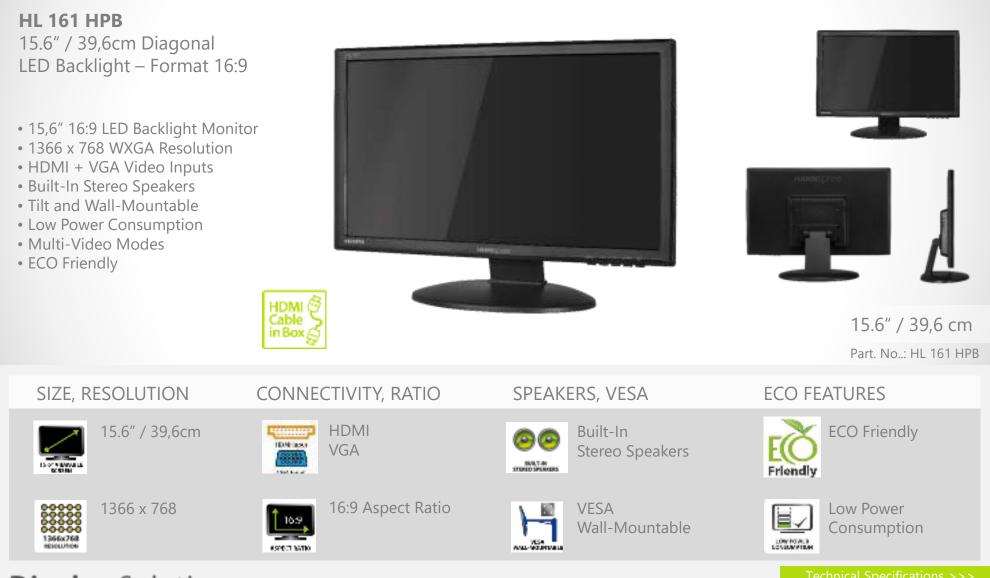

## HANNSpree

### Experts in **Display**

#### **Display** Solutions

# HANNSpree

## Experts in **Display**

| Display Size           | 39,62cm / 15.6" Diagonal                        |  |
|------------------------|-------------------------------------------------|--|
| Panel Type             | TFT – LED Backlight                             |  |
| Aspect Ratio           | 16:9                                            |  |
| Resolution (H x V)     | 1366 x 768                                      |  |
| Brightness             | 220cd/m² (Typical)                              |  |
| Contrast (Typ.)        | 500:1 (Typical)                                 |  |
| Viewing Angle L/R; U/D | 110° H / 85° V (CR > 5); 90° H / 60° V (CR >10) |  |
| Response Time          | 12 msec (Typ)                                   |  |
| Pixel Pitch            | 0,252 (H) x 0,252 (V) mm                        |  |
| Panel Surface          | Anti-Glare                                      |  |
| Display Colors         | 262K Colors                                     |  |
| Horizontal Frequency   | 30 ~ 61 kHz                                     |  |
| Vertical Frequency     | 56 ~ 75 Hz                                      |  |
| Max Display Frequency  | 1366 x 768 @ 60Hz                               |  |
| Input 1                | D-Sub (VGA)                                     |  |
| Input 2                | HDMI                                            |  |
| Input 3                | -                                               |  |
| Built-in Speakers      | Yes 1.5W x 2; Earphone Jack (Audio Out)         |  |
| Power Consumption      | On: 5,9W; Stand-by: 0,31W; Off: 0,27W           |  |
| AC Power Range         | Input: AC 100 ~ 240 Volt; 50 ~ 60 Hz            |  |
| Product Dimensions     | 376 x 150 x 302 mm (W x D x H) with Stand       |  |
| Packing Dimensions     | 449 x 108 x 360 (W x D x H)                     |  |
| Net Weight             | 1,2 Kg                                          |  |
| Gross Weight           | 2,0 Кд                                          |  |