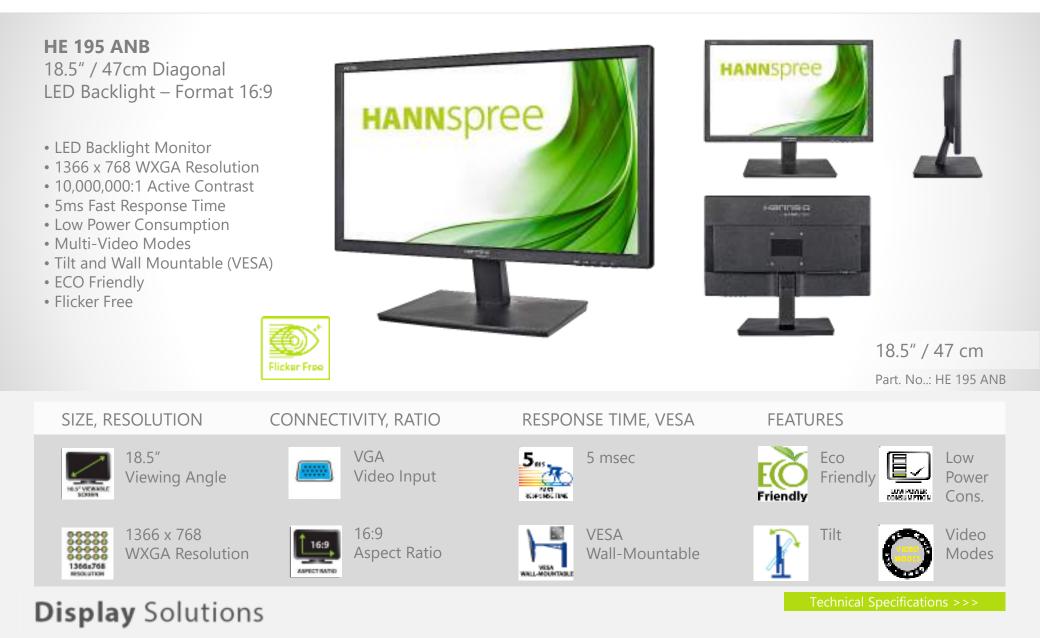

#### Experts in **Display**

| Display Size           | 47cm / 18.5" Diagonal                                                                        |
|------------------------|----------------------------------------------------------------------------------------------|
| Panel Type             | TFT – LED Backlight                                                                          |
| Aspect Ratio           | 16:9                                                                                         |
| Resolution (H x V)     | 1366 x 768                                                                                   |
| Brightness             | 200cd/m <sup>2</sup>                                                                         |
| Contrast (Typ.)        | 600:1 (Typical)                                                                              |
| Contrast (Active)      | 10.000.000:1 (Active)                                                                        |
| Viewing Angle L/R; U/D | 90° H – 65° V (CR >10)                                                                       |
| Response Time          | 5 msec (typ)                                                                                 |
| Pixel Pitch            | 0,3 (H) x 0,3 (V) mm                                                                         |
| Panel Surface          | Anti-Glare                                                                                   |
| Display Colors         | 16.7M Colors                                                                                 |
| Horizontal Frequency   | 31 ~ 61 kHz                                                                                  |
| Vertical Frequency     | 56 ~ 75 Hz                                                                                   |
| Max Display Frequency  | 1366 x 768 @ 60Hz                                                                            |
| Input 1                | D-Sub (VGA)                                                                                  |
| Input 2                | -                                                                                            |
| Input 3                | -                                                                                            |
| Buil-in Speakers       | -                                                                                            |
| Power Consumption      | On: 10,1W; Stand-by: 0,28W; Off: 0,28W (TEC Total<br>Energy Consumption. Related to EPA 7.1) |
| AC Power Range         | AC 100 ~ 240 Volt; 50 ~ 60 Hz                                                                |
| Product Dimensions     | 442 x 185 x 344 mm (W x D x H)                                                               |
| Packing Dimensions     | 515 x 115 x 336 mm (W x D x H)                                                               |
| Net / Gross Weight     | 2,5 Kgs / 3,4 Kgs                                                                            |
| Bezel & Color Plan     | Black texture front bezel, back cover, arm, base                                             |