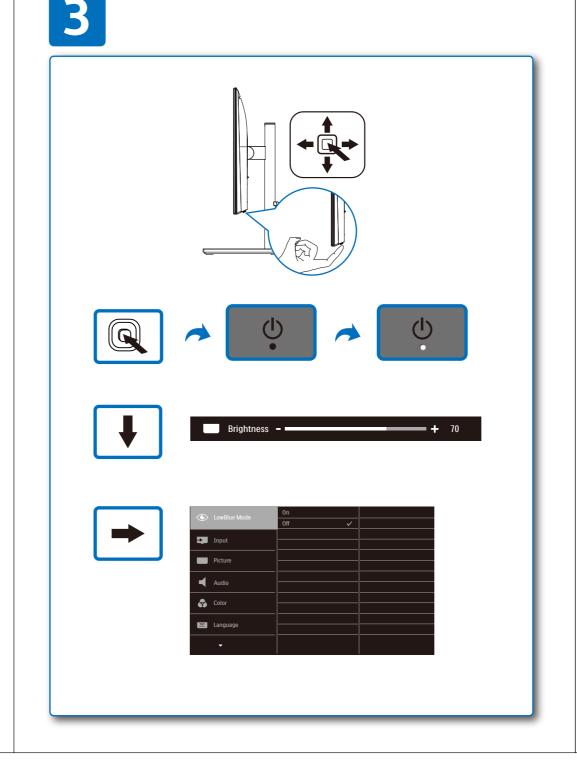

t

En son SmartControl yazılımı için yukarıdaki çevrimiçi

नवीनतम SmartControl सॉफ्ट्वेयर के लिए ऊपर बताए गए ऑनलाइन सहायता पर

للمساعدة عبر الانترنت: www.philips.com/support

انتقل إلى التعليمات عبر الإنترنت أعلاه للحصول على أحدث إصدار من

最新のSmartControlソフトウェアについては、上記オンラインヘルプにアクセスしてください。

Воспользуйтесь приведенной выше интерактивной

справкой к новейшему ПО SmartControl.

Online yardım: www.philips.com/support

ओंनलाईन सहायता: www.philips.com/support

R Yardıma ihtiyacınız var mı?

yardıma gidin. HI) क्या सहायता की जरूरत है?

JP ヘルプが必要ですか?

Підтримка он-лайн: www.philips.com/support

HDMI trademark and related patents on technologies belong to their respective owners.

برنامج SmartControl.



F41G27M181318A----





Register your product and get support at www.philips.com/welcome