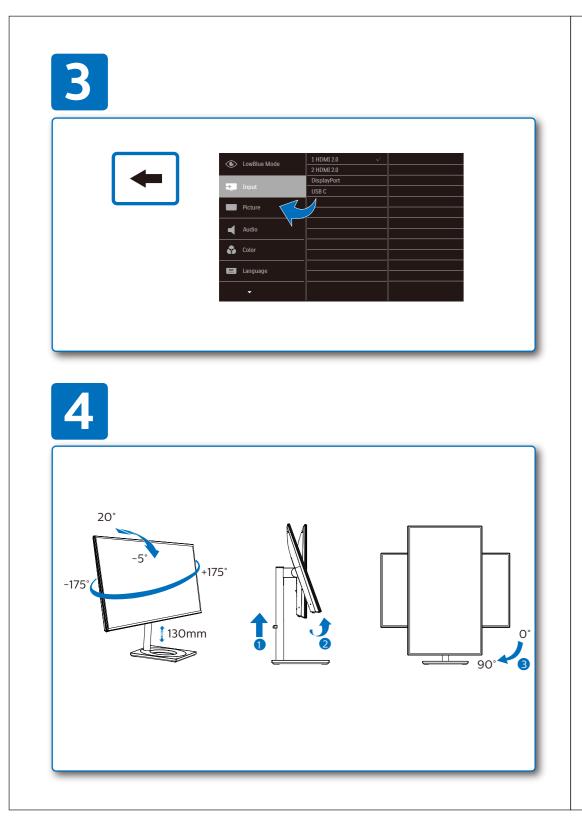

Need help? Online help: www.philips.com/support Go to above online help for the latest SmartControl software.

Besoin d'Aide ? Aide en ligne: www.philips.com/support Rendez-vous sur l'assistance en ligne mentionnée ci-dessus pour obtenir le logiciel SmartControl le

¿Necesita ayuda?

**RU** Нужна помощь? Ayuda en línea: www.philips.com/support Vaya a la ayuda en línea de arriba para obtener el software SmartControl más actualizado.

DE Benötigen Sie Hilfe? Online-Hilfe: www.philips.com/support

Rufen Sie für die aktuellste SmartControl-Software die obige Online-Hilfe auf. Avete bisogno di aiuto? Guida in linea: www.philips.com/support

Accedere alla guida online di cui sopra per il software SmartControl più recente BR Precisa ajuda?

Version: M9279CQ1T

www.philips.com

Ajuda online: w