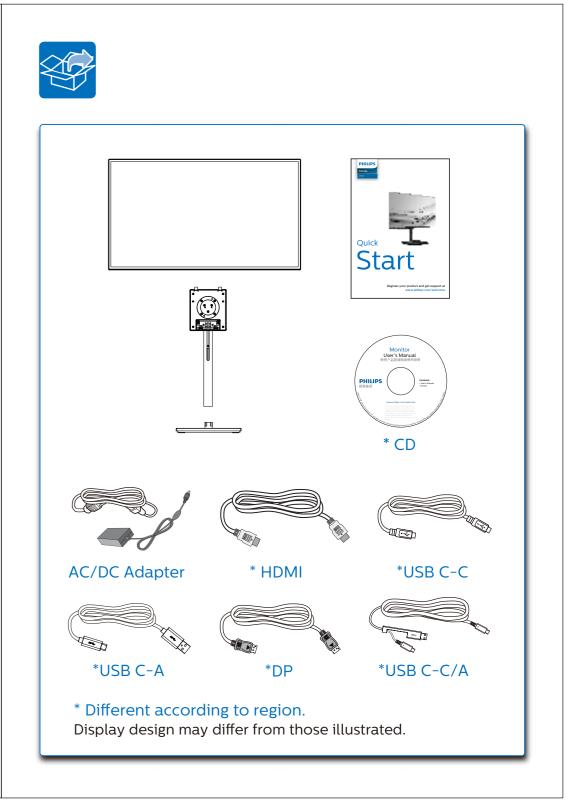

support

En son SmartControl yazılımı için yukarıdaki çevrimiçi

नवीनतम SmartControl सॉफ्ट्वेयर के लिए ऊपर बताए गए ऑनलाइन सहायता पर

للمساعدة عبر الانترنت: www.philips.com/support

انتقل إلى التعليمات عبر الإنترنت أعلاه للحصول على أحدث إصدار من

最新のSmartControlソフトウェアについては、上記オンラインヘルプにアクセスしてください。

Воспользуйтесь приведенной выше интерактивной

справкой к новейшему ПО SmartControl.

Online yardım: www.philips.com/support

ओंनलाईन सहायता: www.philips.com/support

R Yardıma ihtiyacınız var mı?

yardıma gidin. HI) क्या सहायता की जरूरत है?

JP ヘルプが必要ですか?

Підтримка он-лайн: www.philips.com/support

HDMI trademark and related patents on technologies belong to their respective owners.

برنامج SmartControl.



F41G27M181318A----





Register your product and get support at www.philips.com/welcome