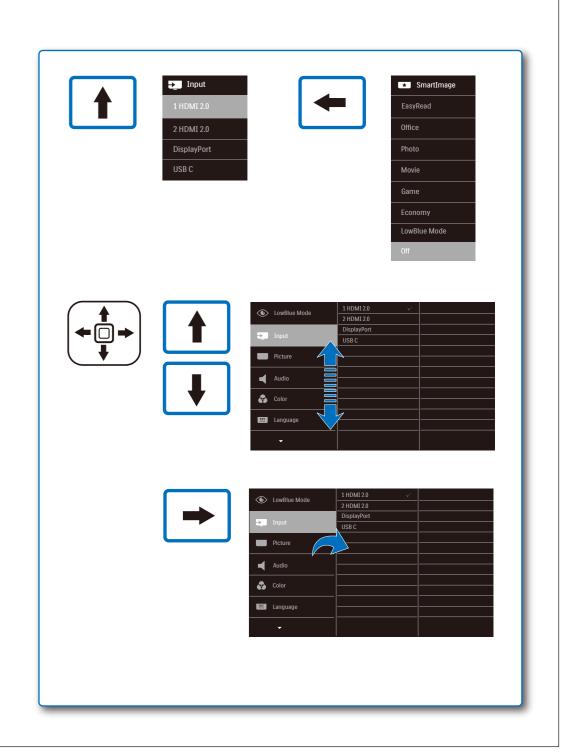

En son SmartControl yazılımı için yukarıdaki çevrimiçi

नवीनतम SmartControl सॉफ्ट्वेयर के लिए ऊपर बताए गए ऑनलाइन सहायता पर

للمساعدة عبر الانترنت: www.philips.com/support

انتقل إلى التعليمات عبر الإنترنت أعلاه للحصول على أحدث إصدار من

最新のSmartControlソフトウェアについては、上記オンラインヘルプにアクセスしてください。

Воспользуйтесь приведенной выше интерактивной

справкой к новейшему ПО SmartControl.

Online yardım: www.philips.com/support

ओंनलाईन सहायता: www.philips.com/support

R Yardıma ihtiyacınız var mı?

yardıma gidin. HI) क्या सहायता की जरूरत है?

JP ヘルプが必要ですか?

Підтримка он-лайн: www.philips.com/support

HDMI trademark and related patents on technologies belong to their respective owners.

برنامج SmartControl.



F41G27M181318A----





Register your product and get support at www.philips.com/welcome