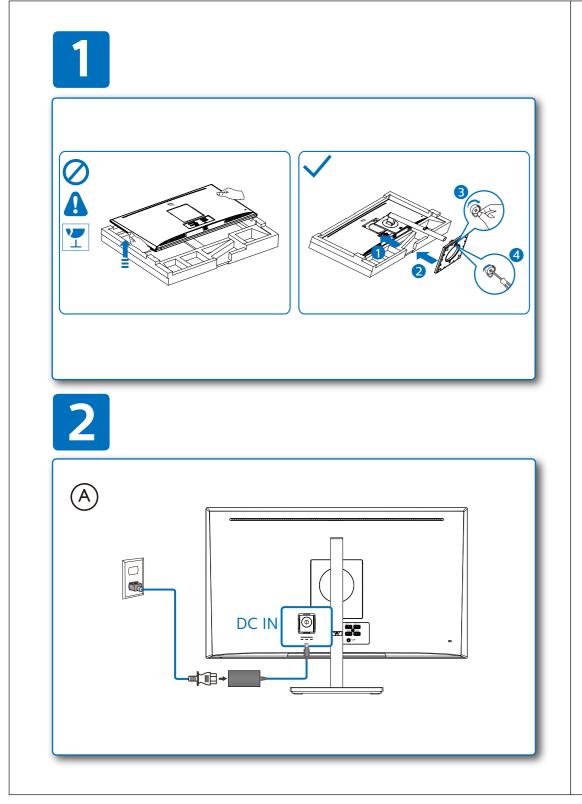

pport

En son SmartControl yazılımı için yukarıdaki çevrimiçi

नवीनतम SmartControl सॉफ्ट्वेयर के लिए ऊपर बताए गए ऑनलाइन सहायता पर

للمساعدة عبر الانترنت: www.philips.com/support

انتقل إلى التعليمات عبر الإنترنت أعلاه للحصول على أحدث إصدار من

最新のSmartControlソフトウェアについては、上記オンラインヘルプにアクセスしてください。

Воспользуйтесь приведенной выше интерактивной

справкой к новейшему ПО SmartControl.

Online yardım: www.philips.com/support

ओंनलाईन सहायता: www.philips.com/support

R Yardıma ihtiyacınız var mı?

yardıma gidin. HI) क्या सहायता की जरूरत है?

JP ヘルプが必要ですか?

Підтримка он-лайн: www.philips.com/support

HDMI trademark and related patents on technologies belong to their respective owners.

برنامج SmartControl.



F41G27M181318A----





Register your product and get support at www.philips.com/welcome