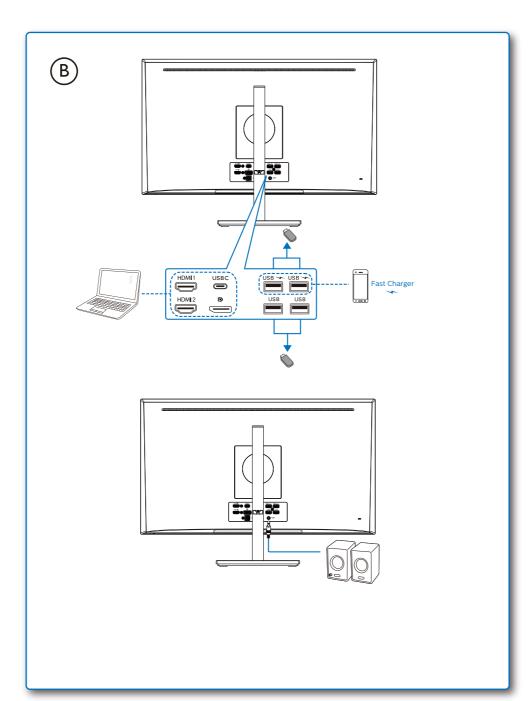

ort

En son SmartControl yazılımı için yukarıdaki çevrimiçi

नवीनतम SmartControl सॉफ्ट्वेयर के लिए ऊपर बताए गए ऑनलाइन सहायता पर

للمساعدة عبر الانترنت: www.philips.com/support

انتقل إلى التعليمات عبر الإنترنت أعلاه للحصول على أحدث إصدار من

最新のSmartControlソフトウェアについては、上記オンラインヘルプにアクセスしてください。

Воспользуйтесь приведенной выше интерактивной

справкой к новейшему ПО SmartControl.

Online yardım: www.philips.com/support

ओंनलाईन सहायता: www.philips.com/support

R Yardıma ihtiyacınız var mı?

yardıma gidin. HI) क्या सहायता की जरूरत है?

JP ヘルプが必要ですか?

Підтримка он-лайн: www.philips.com/support

HDMI trademark and related patents on technologies belong to their respective owners.

برنامج SmartControl.



F41G27M181318A----





Register your product and get support at www.philips.com/welcome