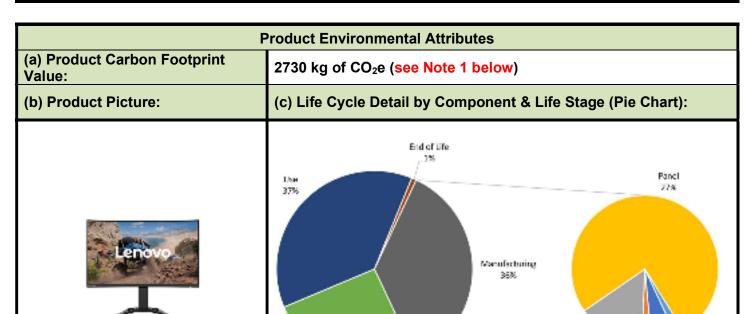

Packaging

1%

...Chassis/Housing

Power Supply

Electronics

This calculation was based upon a Lenovo G32qc-30 with the assumptions and configuration described in the calculation assumptions in the next page.

This pie chart provides the percent contribution of the mean value for each element of the analysis for the full life cycle CO<sub>2</sub>e impacts of the product. Individual elements displaying 0% are less than 0.5%.