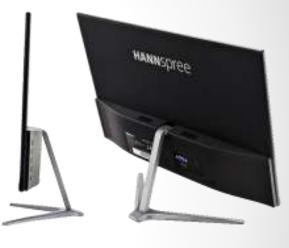

#### VIEWING ANGLE, DESIGN

176° Wide Viewing Angle

Ultra-Slim Design Metal Stand and Base

| VESA Mounting          | N/A                                                                                     |  |
|------------------------|-----------------------------------------------------------------------------------------|--|
| Monitor Stand          | Normal Stand                                                                            |  |
| Tilt / Kensington Lock | -5° ~ 15° / Yes                                                                         |  |
| Pivot / Swivel         | -/-                                                                                     |  |
| Controls               | Menu, (+), (-), AUTO, Power                                                             |  |
| Color                  | Warm, Natural, Cool, User Mode                                                          |  |
| Preset Mode            | PC, Movie, Game, ECO Modes                                                              |  |
| On Screen Display      | 16 OSD Languages                                                                        |  |
| Accessory              | Power Adaptor with cable (1,5m);<br>HDMI Cable (1,5m); Warranty Card; Quick Start Guide |  |
| Other Features         | Low Blue Light Mode<br>Flicker Free                                                     |  |