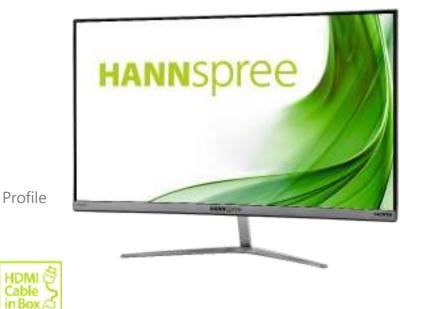

#### **HS 225 HFB**

21.5" / 54,61cm Diagonal LED Backlight – Format 16:9

- 21.5" 16:9 LED Backlight Monitor
- 1920 x 1080 Resolution Full HD 1080P
- 176° / 176° Wide Viewing Angle
- Dual Input: HDMI + VGA
- Built-In Stereo Speakers
- Edge-to-Edge Frameless Bezel Display
- Ultra-Slim Design and Super-Thin Side Profile
- Metal Stand and Base
- Low Power Consumption
- External Power Adaptor
- Low Blue Light
- Flicker Free
- ECO Friendly

#### VIEWING ANGLE, DESIGN

176° Wide Viewing Angle

Ultra-Slim Design Metal Stand and Base