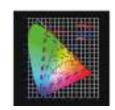

### Wide Color Gamut

NTSC Color Garnut 110 % Adobe RGB Color Garnut 116 % HDTV BT.209 Color Garnut 156 %

27" / 68,6 cm

Part. No..: HQ 272 PQD