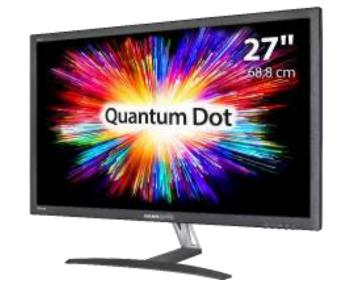

#### **HQ 272 PQD Quantum Dot®**

27" / 68,6cm Diagonal LED Backlight – Format 16:9

- Quantum Dot® LED Panel
- 27" 16:9 LED Backlight Monitor
- 2560 x 1440 WQHD Resolution
- 178° / 178° Ultra-Wide Viewing Angle
- NTSC Color Gamut 110%.
- sRGB Color Gamut 156%.
- 4 Digital Inputs: DP, Mini DP, HDMI x 2
- Built-In Stereo Speakers
- Tilt and Wall-Mountable (VESA)
- Low Power Consumption
- Multi-Video Modes
- ECO Friendly
- HDMI Cable Included

### Wide Color Gamut

NTSC Color Garnut 110 % Adobe RGB Color Garnut 116 % HDTV BT.209 Color Garnut 156 %

27" / 68,6 cm

Part. No..: HQ 272 PQD