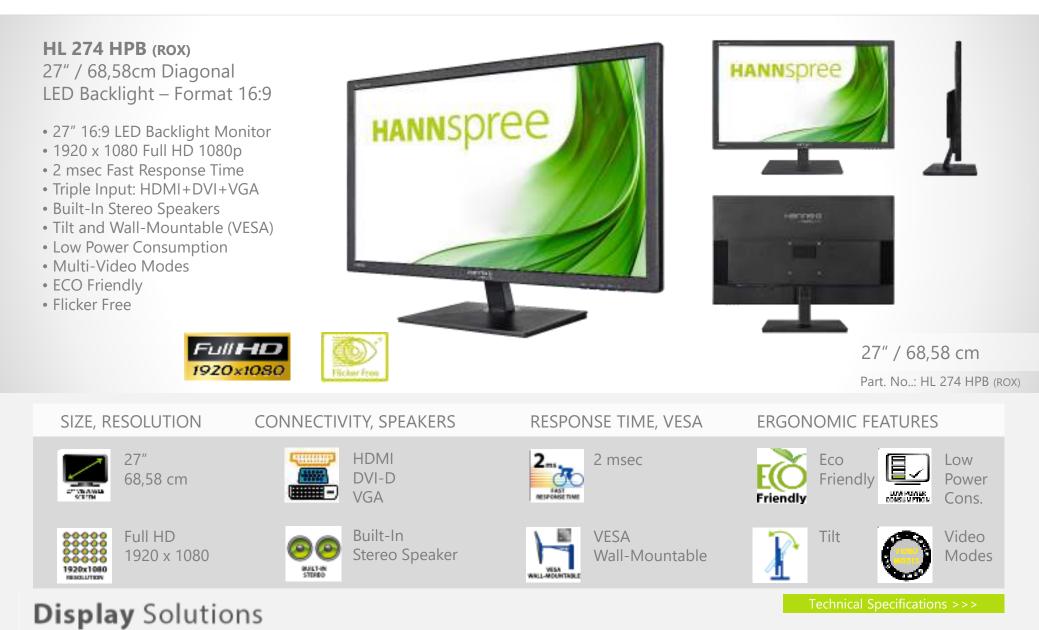

#### Experts in **Display**

| Display Size           | 68,58 cm / 27" Diagonal                                                                     |  |
|------------------------|---------------------------------------------------------------------------------------------|--|
| Panel Type             | TFT – LED Backlight                                                                         |  |
| Aspect Ratio           | 16:9                                                                                        |  |
| Resolution (H x V)     | 1920 x 1080 Full HD                                                                         |  |
| Brightness             | 300cd/m <sup>2</sup>                                                                        |  |
| Contrast (Typ.)        | 1.000:1 (Typical)                                                                           |  |
| Contrast (Active)      | 10.000.000:1 (Active)                                                                       |  |
| Viewing Angle L/R; U/D | 170° H / 160° V (CR >10) – 176° / 170° (CR > 5)                                             |  |
| Response Time          | 2 msec (w/OD)                                                                               |  |
| Pixel Pitch            | 0,311 (H) x 0,311 (V) mm                                                                    |  |
| Panel Surface          | Anti-Glare                                                                                  |  |
| Display Colors         | 16.7M Colors                                                                                |  |
| Horizontal Frequency   | 31 ~ 83 kHz                                                                                 |  |
| Vertical Frequency     | 56 ~ 75 Hz                                                                                  |  |
| Max Display Frequency  | 1920 x 1080 @ 60Hz                                                                          |  |
| Input 1                | D-Sub (VGA)                                                                                 |  |
| Input 2                | DVI-D                                                                                       |  |
| Input 3                | HDMI (Ver. 1.4)                                                                             |  |
| Speakers               | Yes, 2W x 2; Earphone Audio Out                                                             |  |
| Power Consumption      | On: 17,4W; Stand-by: 0,3W; Off: 0,26W (TEC Total<br>Energy Consumption. Related to EPA 7.1) |  |
| AC Power Range         | AC 100 ~ 240 Volt; 50 ~ 65 Hz                                                               |  |
| Product Dimensions     | 639.9 x 208 x 455.5mm (W x D x H)                                                           |  |
| Packing Dimensions     | 712 x 120 x 453 mm (W x D x H)                                                              |  |
| Net / Gross Weight     | 5.2 Kgs / 6.5 Kgs (±0.3KG)                                                                  |  |
| Bezel & Color Plan     | Black, front bezel - Texture ,Rear cover-Texture , Arm<br>& base : Black Texture            |  |