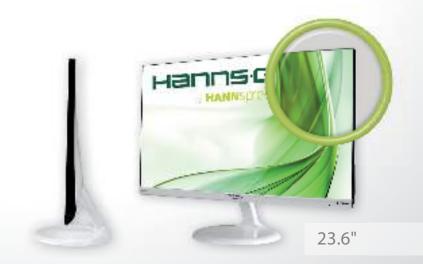

From every angle it speaks for itself, from the back is an example of how far we have come to make simple everyday electronics more attractive.

From the side it's an elegant slim curve that blends tech with style and from the front it's pure quality from edge to edge thanks to a frameless design that makes you feel as if your Full HD content is floating in the air.