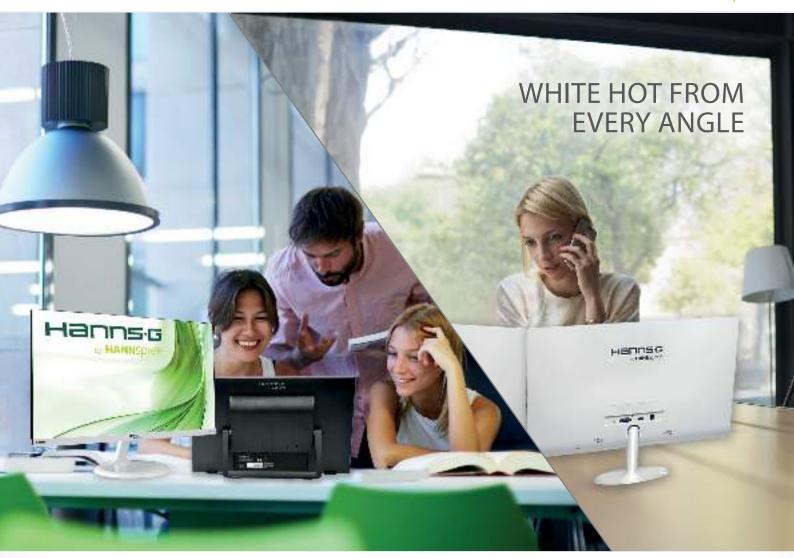

## HS 246 HFW HOME AND OFFICE

The HS 246 HFW is here to make the everyday office a more stylish space, bringing a sleek design with white glossy surfaces and smooth curves. It will be the icing on the cake of any desk whether it is for home or office.

From every angle it speaks for itself, from the back is an example of how far we have come to make simple everyday electronics more attractive.

From the side it's an elegant slim curve that blends tech with style and from the front it's pure quality from edge to edge thanks to a frameless design that makes you feel as if your Full HD content is floating in the air.