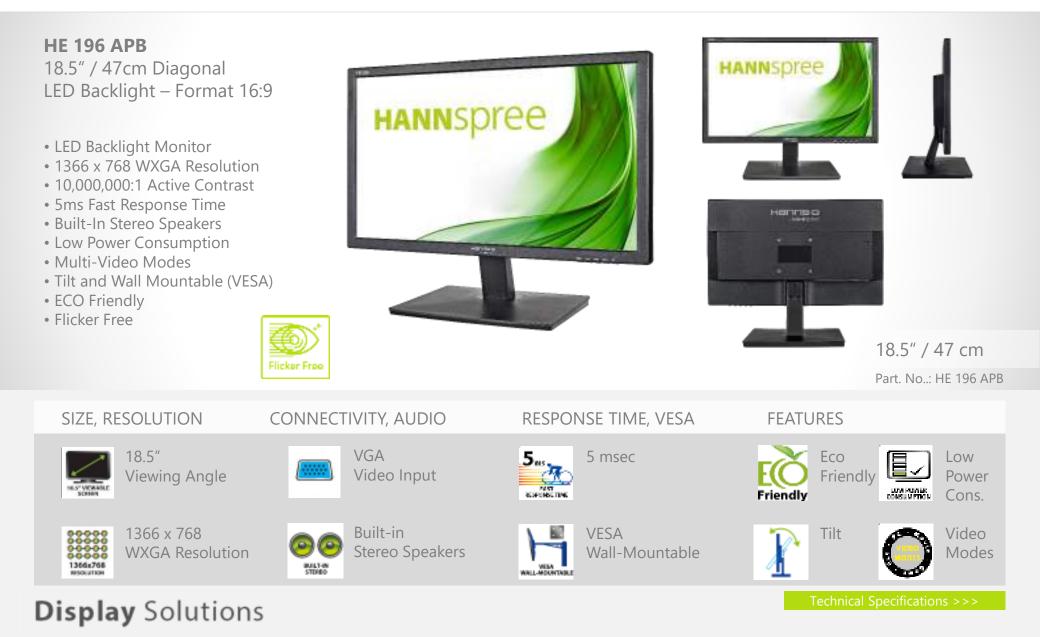

#### Experts in **Display**

| Display Size           | 47cm / 18.5" Diagonal                                                                     |
|------------------------|-------------------------------------------------------------------------------------------|
| Panel Type             | TFT – LED Backlight                                                                       |
| Aspect Ratio           | 16:9                                                                                      |
| Resolution (H x V)     | 1366 x 768                                                                                |
| Brightness             | 200cd/m <sup>2</sup>                                                                      |
| Contrast (Typ.)        | 600:1 (Typical)                                                                           |
| Contrast (Active)      | 10.000.000:1 (Active)                                                                     |
| Viewing Angle L/R; U/D | 90° H – 65° V (CR >10)                                                                    |
| Response Time          | 5 msec (typ)                                                                              |
| Pixel Pitch            | 0,3 (H) x 0,3 (V) mm                                                                      |
| Panel Surface          | Anti-Glare                                                                                |
| Display Colors         | 16.7M Colors                                                                              |
| Horizontal Frequency   | 31 ~ 61 kHz                                                                               |
| Vertical Frequency     | 56 ~ 75 Hz                                                                                |
| Max Display Frequency  | 1366 x 768 @ 60Hz                                                                         |
| Input 1                | D-Sub (VGA)                                                                               |
| Input 2                | -                                                                                         |
| Input 3                | -                                                                                         |
| Buil-in Speakers       | Yes, 1.5W X 2                                                                             |
| Power Consumption      | On: 10,2W; Stand-by: 0,33W; Off: 0,28W (TEC Total Energy Consumption. Related to EPA 7.1) |
| AC Power Range         | AC 100 ~ 240 Volt; 50 ~ 60 Hz                                                             |
| Product Dimensions     | 442 x 185 x 344 mm (W x D x H)                                                            |
| Packing Dimensions     | 515 x 115 x 336 mm (W x D x H)                                                            |
| Net / Gross Weight     | 2,5 Kgs / 3,4 Kgs                                                                         |
| Bezel & Color Plan     | Black texture front bezel, back cover, arm, base                                          |

| VESA Mounting          | 100 x 100 mm                                                                               |
|------------------------|--------------------------------------------------------------------------------------------|
| Monitor Stand          | Normal Base                                                                                |
| Tilt / Kensington Lock | -5° ~ 20° / Yes                                                                            |
| Pivot / Swivel         | - / -                                                                                      |
| Controls               | Menu, Bri (+), Vol (-), Auto, Power                                                        |
| Color                  | Warm, Natural, Cool, User Mode                                                             |
| Preset Mode            | PC, Movie, Game, ECO Modes                                                                 |
| On Screen Display      | 12 OSD Languages                                                                           |
| Accessory              | Power Cable (1,5m); VGA Cable (1,5m); Audio Cable (1.8m); Warranty Card; Quick Start Guide |
| Flicker Free           | Yes                                                                                        |