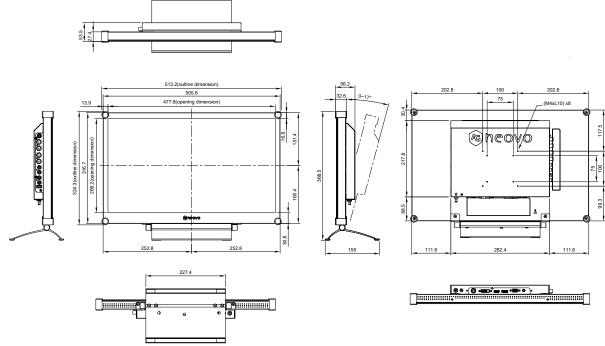

ngs

Knowing that providing a safe environment to their patients is a dentist's primary concern; the DR-Series is certified with IEC/EN 60601-1 and IEC/EN 60601-1-2 medical electrical equipment standard, ensuring a safe and reliable power connection by equipped with medical-grade power adapter and equipotential terminal connector.

utti

Black Leve

NeoV

Along with NeoV<sup>™</sup> Optical Glass and white metal casing, the display can be cleaned and disinfected with standard cleaning solutions. Besides, to accommodate the need to view X-ray films, the DR-Series features an illuminator mode, which allows dentists to diagnose without switching to other dedicated view boxes. From consultation to examination, the DR-Series is the perfect fit for any dental setting.

## **TECHNICAL DRAWING**





## **SPECIFICATIONS**

| Panel                                                 |                                                                                                        |